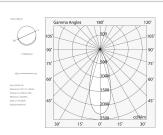

# Tech data

Luminaire input power: 9W Luminaire luminouse flux: 579lm

IP: 20

Insulation class: I

No. of driver per product: 1 Supply voltage: 220-240V 50/60Hz

SELV: Sì

#### Source

Light source: LED Source power: 8W

Colour temperature: 3000K

CRI: >90

LED lifespan: 30000h L70 B20