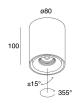

# **Features**

Use: Indoor

Type of installation: CEILING MOUNTED

Emission: DIRECT Optics: SPOT Beam: 36° Colour: WHITE Dimming: ON/OFF Emergency: NO L: Ø80mm H: 100mm Warranty: 5 years Weight: 0.5kg