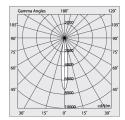

### **Features**

Use: Indoor

Type of installation: RECESSED INTO PLASTERBOARD, SUSPENDED, CEILING MOUNTED

Emission: ADJUSTABLE

Optics: SPOT Beam: 14°

Colour: CAPPUCCINO Dimming: ON/OFF Emergency: NO L: 800mm A: 31mm Made in: ITALY Warranty: 5 years