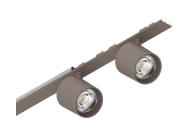

### **Features**

Use: Indoor

Type of installation: RECESSED INTO PLASTERBOARD, SUSPENDED, CEILING MOUNTED

Emission: ADJUSTABLE

Optics: SPOT Beam: 14°

Colour: CAPPUCCINO Dimming: ON/OFF Emergency: NO L: 800mm A: 31mm Made in: ITALY Warranty: 5 years