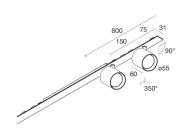

### **Features**

Use: Indoor

Type of installation: RECESSED INTO PLASTERBOARD, SUSPENDED, CEILING MOUNTED

Emission: ADJUSTABLE

Optics: SPOT Beam: 14°

Colour: CAPPUCCINO Dimming: ON/OFF Emergency: NO L: 800mm A: 31mm Made in: ITALY Warranty: 5 years