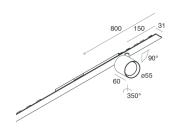

## **Features**

Use: Indoor

Type of installation: RECESSED INTO PLASTERBOARD, SUSPENDED, CEILING MOUNTED

Emission: ADJUSTABLE

Optics: SPOT Beam: 34° Colour: CAFFE Dimming: ON/OFF Emergency: NO L: 800mm A: 31mm Made in: ITALY Warranty: 5 years