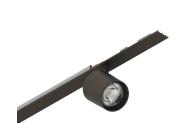

# P-30 STRIP LED

1058C1.20

## **Features**

Use: Indoor

Type of installation: RECESSED INTO PLASTERBOARD, SUSPENDED, CEILING MOUNTED

Emission: ADJUSTABLE

Optics: SPOT Beam: 34° Colour: CAFFE Dimming: ON/OFF Emergency: NO L: 800mm A: 31mm Made in: ITALY Warranty: 5 years