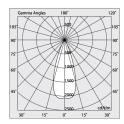

#### Source

Light source: LED Source power: 9W

Source luminous flux: 1120lm Colour temperature: 4000K

CRI: >90

Colour tolerance: 2 Step MacAdam LED lifespan: 50000h L80 B20