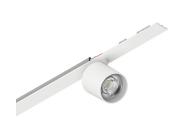

## **Features**

Use: Indoor

Type of installation: RECESSED INTO PLASTERBOARD, SUSPENDED, CEILING MOUNTED

Emission: ADJUSTABLE

Optics: SPOT Beam: 34° Colour: WHITE Dimming: ON/OFF Emergency: NO L: 800mm A: 31mm Made in: ITALY Warranty: 5 years