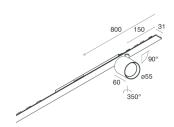

## **Features**

Use: Indoor

Type of installation: RECESSED INTO PLASTERBOARD, SUSPENDED, CEILING MOUNTED

Emission: ADJUSTABLE

Optics: SPOT Beam: 34° Colour: WHITE Dimming: ON/OFF Emergency: NO L: 800mm A: 31mm Made in: ITALY Warranty: 5 years