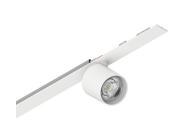

# P-30 STRIP LED

## **Features**

Use: Indoor

Type of installation: RECESSED INTO PLASTERBOARD, SUSPENDED, CEILING MOUNTED

Emission: ADJUSTABLE

Optics: SPOT
Beam: 14°
Colour: WHITE
Dimming: ON/OFF
Emergency: NO
L: 800mm
A: 31mm
Made in: ITALY
Warranty: 5 years

## Tech data

Luminaire input power: 14.9W Luminaire luminouse flux: 941lm

IP: 20

Insulation class: I

No. of driver per product: 1

Supply voltage: 220-240V 50/60Hz

SELV: Sì

### Source

Light source: LED Source power: 9W

Source luminous flux: 1120lm Colour temperature: 4000K

CRI: >90

Colour tolerance: 2 Step MacAdam LED lifespan: 50000h L80 B20