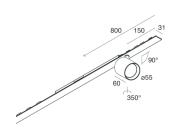

## **Features**

Use: Indoor

Type of installation: RECESSED INTO PLASTERBOARD, SUSPENDED, CEILING MOUNTED

Emission: ADJUSTABLE

Optics: SPOT
Beam: 14°
Colour: WHITE
Dimming: ON/OFF
Emergency: NO
L: 800mm
A: 31mm
Made in: ITALY
Warranty: 5 years