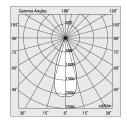

# Tech data

Luminaire input power: 14.9W Luminaire luminouse flux: 901lm

IP: 20

Insulation class: I

No. of driver per product: 1

Supply voltage: 220-240V 50/60Hz

SELV: Sì

### Source

Light source: LED Source power: 9W

Source luminous flux: 1015lm Colour temperature: 3000K

CRI: >90

Colour tolerance: 2 Step MacAdam LED lifespan: 50000h L80 B20