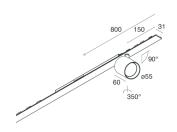

# **Features**

Use: Indoor

Type of installation: RECESSED INTO PLASTERBOARD, SUSPENDED, CEILING MOUNTED

Emission: ADJUSTABLE

Optics: SPOT Beam: 34°

Colour: CAPPUCCINO Dimming: ON/OFF Emergency: NO L: 800mm A: 31mm Made in: ITALY Warranty: 5 years