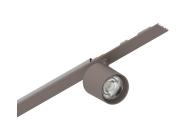

# **Features**

Use: Indoor

Type of installation: RECESSED INTO PLASTERBOARD, SUSPENDED, CEILING MOUNTED

Emission: ADJUSTABLE

Optics: SPOT Beam: 34°

Colour: CAPPUCCINO Dimming: ON/OFF Emergency: NO L: 800mm A: 31mm Made in: ITALY Warranty: 5 years

# Tech data

Luminaire input power: 14.9W Luminaire luminouse flux: 901lm

IP: 20

Insulation class: I

No. of driver per product: 1

Supply voltage: 220-240V 50/60Hz

SELV: Sì

### Source

Light source: LED Source power: 9W

Source luminous flux: 1015lm Colour temperature: 3000K

CRI: >90

Colour tolerance: 2 Step MacAdam LED lifespan: 50000h L80 B20