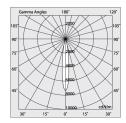

#### Source

Light source: LED Source power: 9W

Source luminous flux: 974lm Colour temperature: 2700K

CRI: >90

Colour tolerance: 2 Step MacAdam LED lifespan: 50000h L80 B20