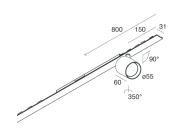

### **Features**

Use: Indoor

Type of installation: RECESSED INTO PLASTERBOARD, SUSPENDED, CEILING MOUNTED

Emission: ADJUSTABLE

Optics: SPOT Beam: 14° Colour: CAFFE Dimming: ON/OFF Emergency: NO L: 800mm A: 31mm Made in: ITALY Warranty: 5 years