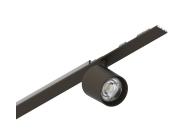

# P-30 STRIP LED

## 1058B6.20

### **Features**

Use: Indoor

Type of installation: RECESSED INTO PLASTERBOARD, SUSPENDED, CEILING MOUNTED

Emission: ADJUSTABLE

Optics: SPOT Beam: 14° Colour: CAFFE Dimming: ON/OFF Emergency: NO L: 800mm A: 31mm Made in: ITALY Warranty: 5 years