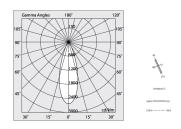

#### Source

Light source: LED Source power: 24W Colour temperature: 4000K

CRI: >90

Colour tolerance: 2 Step MacAdam LED lifespan: 50000h L80 B20