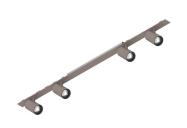

# P-30 STRIP LED

105890.21

## **Features**

Use: Indoor

Type of installation: RECESSED INTO PLASTERBOARD, SUSPENDED, CEILING MOUNTED

Emission: ADJUSTABLE

Optics: SPOT Beam: 40°

Colour: CAPPUCCINO Dimming: ON/OFF Emergency: NO L: 800mm A: 31mm Made in: ITALY Warranty: 5 years