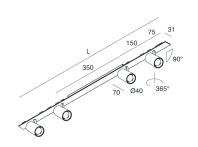

## **Features**

Use: Indoor

Type of installation: RECESSED INTO PLASTERBOARD, SUSPENDED, CEILING MOUNTED

Emission: ADJUSTABLE

Optics: SPOT Beam: 40°

Colour: CAPPUCCINO Dimming: ON/OFF Emergency: NO L: 800mm A: 31mm Made in: ITALY Warranty: 5 years