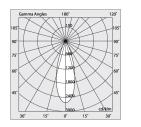

## Tech data

Luminaire input power: 28W Luminaire luminouse flux: 2156lm

IP: 20

Insulation class: I

No. of driver per product: 1 Supply voltage: 220-240V 50/60Hz

SELV: Sì

#### Source

Light source: LED Source power: 24W Colour temperature: 4000K

CRI: >90

Colour tolerance: 2 Step MacAdam LED lifespan: 50000h L80 B20