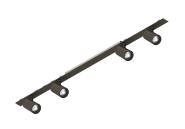

# P-30 STRIP LED

105890.20

### **Features**

Use: Indoor

Type of installation: RECESSED INTO PLASTERBOARD, SUSPENDED, CEILING MOUNTED

Emission: ADJUSTABLE

Optics: SPOT Beam: 40° Colour: CAFFE Dimming: ON/OFF Emergency: NO L: 800mm A: 31mm Made in: ITALY Warranty: 5 years