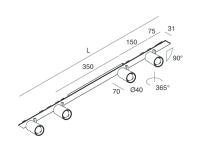

### **Features**

Use: Indoor

Type of installation: RECESSED INTO PLASTERBOARD, SUSPENDED, CEILING MOUNTED

Emission: ADJUSTABLE

Optics: SPOT Beam: 40° Colour: CAFFE Dimming: ON/OFF Emergency: NO L: 800mm A: 31mm Made in: ITALY Warranty: 5 years