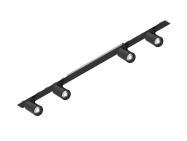

# P-30 STRIP LED

105888.02

### **Features**

Use: Indoor

Type of installation: RECESSED INTO PLASTERBOARD, SUSPENDED, CEILING MOUNTED

Emission: ADJUSTABLE

Optics: SPOT Beam: 40° Colour: BLACK Dimming: ON/OFF Emergency: NO L: 800mm A: 31mm Made in: ITALY Warranty: 5 years