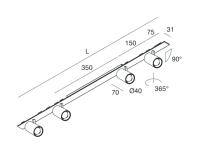

### **Features**

Use: Indoor

Type of installation: RECESSED INTO PLASTERBOARD, SUSPENDED, CEILING MOUNTED

Emission: ADJUSTABLE

Optics: SPOT Beam: 40° Colour: BLACK Dimming: ON/OFF Emergency: NO L: 800mm A: 31mm Made in: ITALY Warranty: 5 years