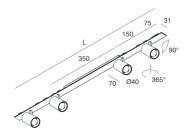

#### Features

Use: Indoor Type of installation: RECESSED INTO PLASTERBOARD, SUSPENDED, CEILING MOUNTED Emission: ADJUSTABLE Optics: SPOT Beam: 40° Colour: WHITE Dimming: ON/OFF Emergency: NO L: 800mm A: 31mm Made in: ITALY Warranty: 5 years