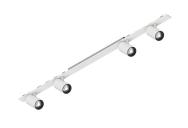

#### Features

Use: Indoor Type of installation: RECESSED INTO PLASTERBOARD, SUSPENDED, CEILING MOUNTED Emission: ADJUSTABLE Optics: SPOT Beam: 40° Colour: WHITE Dimming: ON/OFF Emergency: NO L: 800mm A: 31mm Made in: ITALY Warranty: 5 years