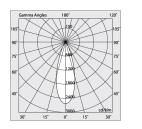

#### Tech data

Luminaire input power: 28W Luminaire luminouse flux: 1940lm IP: 20 Insulation class: I No. of driver per product: 1 Supply voltage: 220-240V 50/60Hz SELV: Sì

#### Source

Light source: LED Source power: 24W Colour temperature: 3000K CRI: >90 Colour tolerance: 2 Step MacAdam LED lifespan: 50000h L80 B20