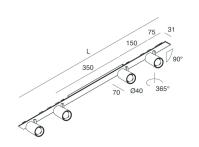

## **Features**

Use: Indoor

Type of installation: RECESSED INTO PLASTERBOARD, SUSPENDED, CEILING MOUNTED

Emission: ADJUSTABLE

Optics: SPOT Beam: 20° Colour: BLACK Dimming: ON/OFF Emergency: NO L: 800mm A: 31mm Made in: ITALY Warranty: 5 years