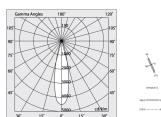

## Tech data

Luminaire input power: 28W Luminaire luminouse flux: 1900lm

IP: 20

Insulation class: I

No. of driver per product: 1

Supply voltage: 220-240V 50/60Hz

SELV: Sì

#### Source

Light source: LED Source power: 24W Colour temperature: 3000K

CRI: >90

Colour tolerance: 2 Step MacAdam LED lifespan: 50000h L80 B20