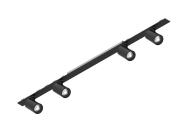

# P-30 STRIP LED

105887.02

## **Features**

Use: Indoor

Type of installation: RECESSED INTO PLASTERBOARD, SUSPENDED, CEILING MOUNTED

Emission: ADJUSTABLE

Optics: SPOT Beam: 20° Colour: BLACK Dimming: ON/OFF Emergency: NO L: 800mm A: 31mm Made in: ITALY Warranty: 5 years