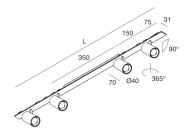

# P-30 STRIP LED

105887.01

Use: Indoor Type of installation: RECESSED INTO PLASTERBOARD, SUSPENDED, CEILING MOUNTED Emission: ADJUSTABLE Optics: SPOT Beam: 20° Colour: WHITE Dimming: ON/OFF Emergency: NO L: 800mm A: 31mm Made in: ITALY Warranty: 5 years