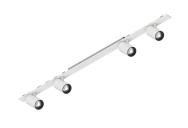

# P-30 STRIP LED

105887.01

Use: Indoor Type of installation: RECESSED INTO PLASTERBOARD, SUSPENDED, CEILING MOUNTED Emission: ADJUSTABLE Optics: SPOT Beam: 20° Colour: WHITE Dimming: ON/OFF Emergency: NO L: 800mm A: 31mm Made in: ITALY Warranty: 5 years