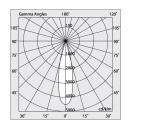

# P-30 STRIP LED

105887.01

Use: Indoor Type of installation: RECESSED INTO PLASTERBOARD, SUSPENDED, CEILING MOUNTED Emission: ADJUSTABLE Optics: SPOT Beam: 20° Colour: WHITE Dimming: ON/OFF Emergency: NO L: 800mm A: 31mm Made in: ITALY Warranty: 5 years