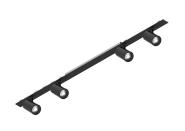

# P-30 STRIP LED

105886.02

### **Features**

Use: Indoor

Type of installation: RECESSED INTO PLASTERBOARD, SUSPENDED, CEILING MOUNTED

Emission: ADJUSTABLE

Optics: SPOT Beam: 40° Colour: BLACK Dimming: ON/OFF Emergency: NO L: 800mm A: 31mm Made in: ITALY Warranty: 5 years