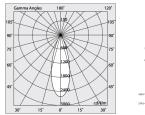

### **Features**

Use: Indoor

Type of installation: RECESSED INTO PLASTERBOARD, SUSPENDED, CEILING MOUNTED

Emission: ADJUSTABLE

Optics: SPOT Beam: 40° Colour: BLACK Dimming: ON/OFF Emergency: NO L: 800mm A: 31mm Made in: ITALY Warranty: 5 years