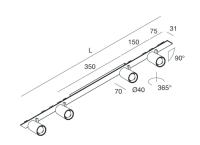

### **Features**

Use: Indoor

Type of installation: RECESSED INTO PLASTERBOARD, SUSPENDED, CEILING MOUNTED

Emission: ADJUSTABLE

Optics: SPOT Beam: 40° Colour: BLACK Dimming: ON/OFF Emergency: NO L: 800mm A: 31mm Made in: ITALY Warranty: 5 years