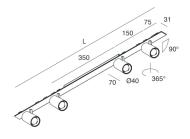

#### Features

Use: Indoor Type of installation: RECESSED INTO PLASTERBOARD, SUSPENDED, CEILING MOUNTED Emission: ADJUSTABLE Optics: SPOT Beam: 40° Colour: WHITE Dimming: ON/OFF Emergency: NO L: 800mm A: 31mm Made in: ITALY Warranty: 5 years