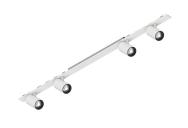

# P-30 STRIP LED

105886.01

#### Features

Use: Indoor Type of installation: RECESSED INTO PLASTERBOARD, SUSPENDED, CEILING MOUNTED Emission: ADJUSTABLE Optics: SPOT Beam: 40° Colour: WHITE Dimming: ON/OFF Emergency: NO L: 800mm A: 31mm Made in: ITALY Warranty: 5 years