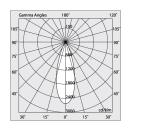

#### Tech data

Luminaire input power: 28W Luminaire luminouse flux: 1940lm IP: 20 Insulation class: I No. of driver per product: 1 Supply voltage: 220-240V 50/60Hz SELV: Sì

#### Source

Light source: LED Source power: 24W Colour temperature: 2700K CRI: >90 Colour tolerance: 2 Step MacAdam LED lifespan: 50000h L80 B20