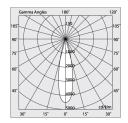

### **Features**

Use: Indoor

Type of installation: RECESSED INTO PLASTERBOARD, SUSPENDED, CEILING MOUNTED

Emission: ADJUSTABLE

Optics: SPOT Beam: 20° Colour: CAFFE Dimming: ON/OFF Emergency: NO L: 800mm A: 31mm Made in: ITALY Warranty: 5 years