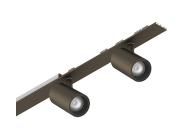

### **Features**

Use: Indoor

Type of installation: RECESSED INTO PLASTERBOARD, SUSPENDED, CEILING MOUNTED

Emission: ADJUSTABLE

Optics: SPOT Beam: 20° Colour: CAFFE Dimming: ON/OFF Emergency: NO L: 800mm A: 31mm Made in: ITALY Warranty: 5 years