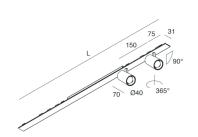

### **Features**

Use: Indoor

Type of installation: RECESSED INTO PLASTERBOARD, SUSPENDED, CEILING MOUNTED

Emission: ADJUSTABLE

Optics: SPOT Beam: 20° Colour: CAFFE Dimming: ON/OFF Emergency: NO L: 800mm A: 31mm Made in: ITALY Warranty: 5 years