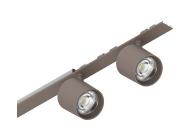

# P-30 STRIP LED

105846.21

## **Features**

Use: Indoor

Type of installation: RECESSED INTO PLASTERBOARD, SUSPENDED, CEILING MOUNTED

Emission: ADJUSTABLE

Optics: SPOT Beam: 34°

Colour: CAPPUCCINO Dimming: ON/OFF Emergency: NO L: 800mm A: 31mm Made in: ITALY Warranty: 5 years Weight: 0.9kg