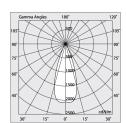

## **Features**

Use: Indoor

Type of installation: RECESSED INTO PLASTERBOARD, SUSPENDED, CEILING MOUNTED

Emission: ADJUSTABLE

Optics: SPOT Beam: 34°

Colour: CAPPUCCINO Dimming: ON/OFF Emergency: NO L: 800mm A: 31mm Made in: ITALY Warranty: 5 years Weight: 0.9kg