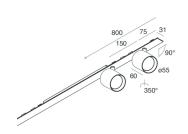

## **Features**

Use: Indoor

Type of installation: RECESSED INTO PLASTERBOARD, SUSPENDED, CEILING MOUNTED

Emission: ADJUSTABLE

Optics: SPOT Beam: 34°

Colour: CAPPUCCINO Dimming: ON/OFF Emergency: NO L: 800mm A: 31mm Made in: ITALY Warranty: 5 years Weight: 0.9kg